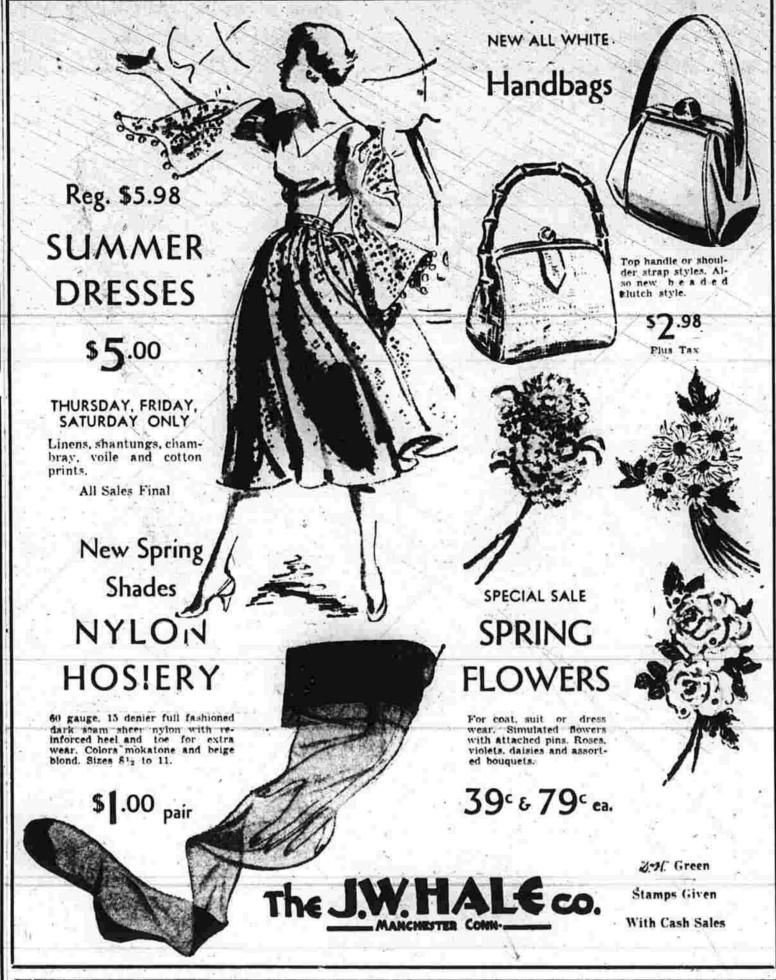

ing fabrics. Eight beautiful plain colors with correlating stripes, Red. blue, aqua, pink, charcoal, yellow, hunter green and

34 COLORS-36" PRESHRUNK, PERMANENT FINISH, FAST COLOR

Indian Head 89° yd.

36" WHITE 79c YARD

Everglaze Chambray

lustrous silky finish fully everglazed, wrinkle resistant, preshrunk and soil resistant. Brown,

36" SANFORIZED SPRINGMAID PRINTED and PLAIN

Broadcloth

59° yd. One of the best values in fabrics: Beautiful floral, stripes and novelty prints and 25 solid colors.

36" EXTRA FINE QUALITY SANFORIZED WOVEN STRIPE

> Seersucker 99° yd.

Wonderful Indian Head for dresses, sports wear. Five smart colors in the most practical fabric children's wear, draperies, bedspreads and slip-covers. Tairty-four colors and white.

3.9/ Green Stamps Given With Cash Sales