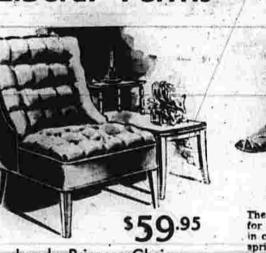

SHOP KEITH'S THURSDAY UNTIL 9 P. M. FOR QUALITY SAVINGS!

HIGH STYLE and LUXURY IN THIS DRAMATIC SPRING SALE OF CHAIRS!

Tailored in floral linen with plain color or floral outside backs. Tapered legs, sagles

Kenmar Reclining Chair for perfect relaxation. Of fine plastic in choice of Red, Lime or Green, Full

Barcalo Chair Nationally famous for qual-

colstered in heavy figured Tapestry with antique nail head trim, boucle edging. Made to your order in stunning covers.

Plastic Chair

for televiewing

Striking Blonde

plastic, Choice of Red, Green, Lime

Channel Back Chair

Shown at right Graceful 18th Century design with Mahogany

finish exposed wood frame. Deep channel back, Choice of Green, Gold, Red or Cocoa.

\$39.95

Stunning Design! decorators Damask in choice of Red or Gold with reversible

BUDGET ACCOUNT

**Button Back Lounge Chair** 

Kroehler Quality

erous proportions, spring seat. In Red or Green

or Plastic in choice of eight