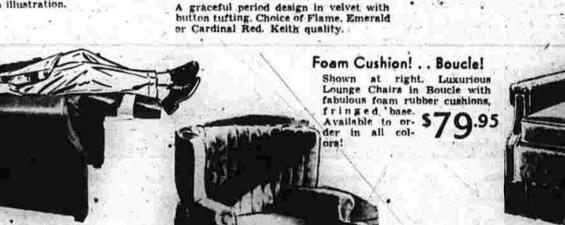

SHOP KEITH'S THURSDAY UNTIL 9 P. M. FOR QUALITY SAVINGS!

HIGH STYLE and LUXURY IN THIS DRAMATIC SPRING SALE OF CHAIRS!

Tailored in floral linen with plain color or floral outside backs. Tapered legs, sagles

Kenmar Reclining Chair for perfect relaxation. Of fine plastic in choice of Red, Lime or Green, Full

Barcalo Chair Nationally famous for qual-

colstered in heavy figured Tapestry with antique nail head trim, boucle edging. Made to your order in stunning covers.

Plastic Chair

for televiewing

Striking Blonde

plastic, Choice of Red, Green, Lime

Channel Back Chair

Shown at right Graceful 18th Century design with Mahogany

finish exposed wood frame. Deep channel back, Choice of Green, Gold, Red or Cocoa.

\$39.95

Stunning Design! decorators Damask in choice of Red or Gold with reversible

BUDGET ACCOUNT

**Button Back Lounge Chair** 

Kroehler Quality

erous proportions, spring seat. In Red or Green

or Plastic in choice of eight