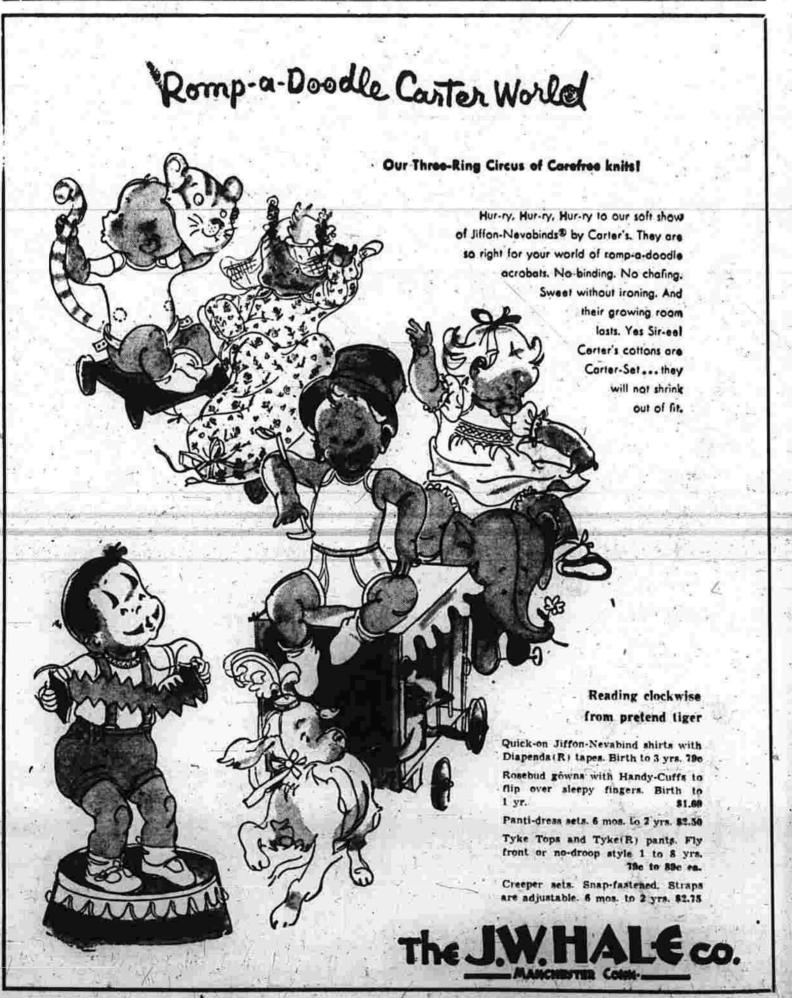

it's BABY WEEK at BURTON'S!

our favorite, favorite maker!

DIAPENDA\* shirts. Quick-on Jiffon necks and Nevabind un-JIFFON-NEVABIND gowns with new Handy Cuffs. Open or

closed backs. Snow baby white and sugar pastels. Birth to

PANTI-DRESS SETS. Precious rosebud and baby heart print.

White grounds. Cute ruffled pant fits over diapers. 6 mos. to

DARLING ROSEBUD KIMONO, Sweet without ironing. Birth

NEVABIND CREEPER. Adjustable straps. Snap fasteners. Two-

piece. Nevabind sleeve. Pastel pants. White shirt, 6 mos. to

Reading clockwise from shirt baby:

this is the week reserved for the

perambulator crowd, and baby-loving

BURTON'S is brimming over with

hundreds of

soft, sweet

baby-knits

by Carter!

(Continued from Page One)

(Continued From Page

tate tracing birds suspected of favor of the new regulation.

James L. Dodson, acting presiden Pedestrian, With Car

Little Rock, Ark, - OP - An automobile driver trying to enter a busy boulevard during the rush hour sweated and fumed as he traffic. Presently, he got out of his car, walked to a switch box a few feet away and turned on the pedestrian light. Cars screeched to a halt and the "pedestrian" walked across the street. His companion drove his car through the lane. Once through the intersection, his companion alid over, the man got in his car and they drove away A 10-story steel-skeleton build-