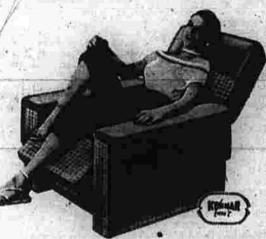

Kenmar Reclining Chair for perfect relaxation. Of fine plastic in choice of Red, Lime or Green, Full

Barcalo Chair Nationally famous for qual-

colstered in heavy figured Tapestry with antique nail head trim, boucle edging. Made to your order in stunning covers.