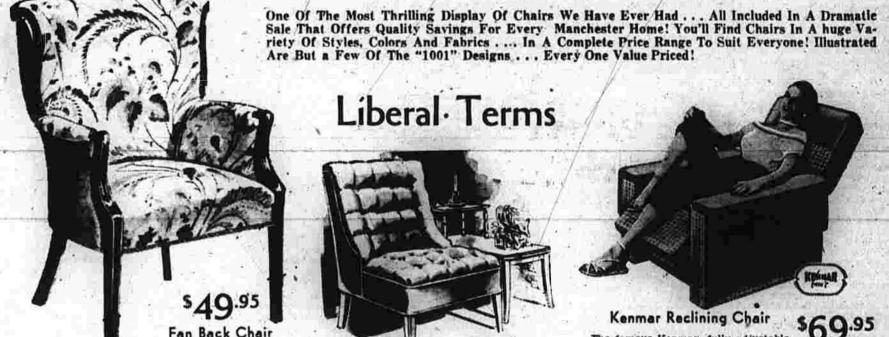

SHOP KEITH'S THURSDAY UNTIL 9 P. M. FOR QUALITY SAVINGS!

HIGH STYLE and LUXURY IN THIS DRAMATIC SPRING SALE OF CHAIRS!

Tailored in floral linen with plain color or floral outside backs. Tapered legs, sagles

Kenmar Reclining Chair for perfect relaxation. Of fine plastic in choice of Red, Lime or Green, Full

Barcalo Chair Nationally famous for qual-

colstered in heavy figured Tapestry with antique nail head trim, boucle edging. Made to your order in stunning covers.

Plastic Chair

for televiewing

Striking Blonde

plastic, Choice of Red, Green, Lime

Channel Back Chair

Shown at right Graceful 18th Century design with Mahogany

finish exposed wood frame. Deep channel back, Choice of Green, Gold, Red or Cocoa.

\$39.95

Stunning Design! decorators Damask in choice of Red or Gold with reversible

BUDGET ACCOUNT

**Button Back Lounge Chair** 

Kroehler Quality

erous proportions, spring seat. In Red or Green

or Plastic in choice of eight